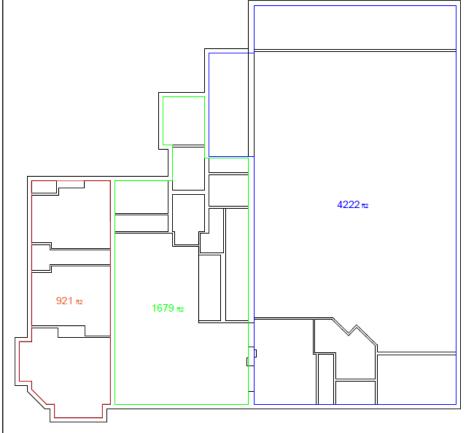

# **Description**

The property is a detached 3 storey former Social Club / Function venue which is being refurbished and converted to provide commercial units of approximately 921 sq.ft, 1,679 sq.ft and 4,222 sq.ft. At the rear of the site there is a service yard for deliveries as well as approximately 12 parking spaces.