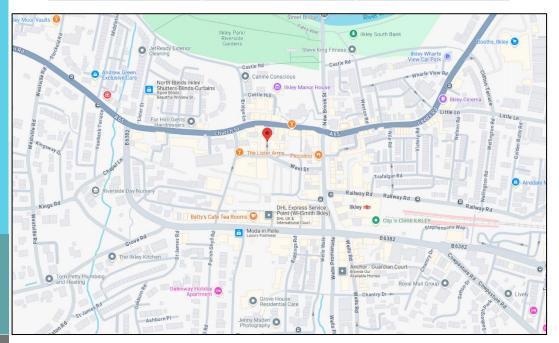

Situated fronting South Hawksworth Street, the unit benefits from great exposure, especially being adjacent the Dalesway Shopping Centre, associated main car park and a short distance from Brook Street, considered the prime retail pitch within the town.

Ilkley is an incredibly popular spa town approximately 17 miles to the north west of Leeds and has a very strong retail, hospitality and leisure core with a host of national occupiers represented currently or holding requirements for the town. The town has excellent public transport links with direct rail services to both Leeds and Bradford.