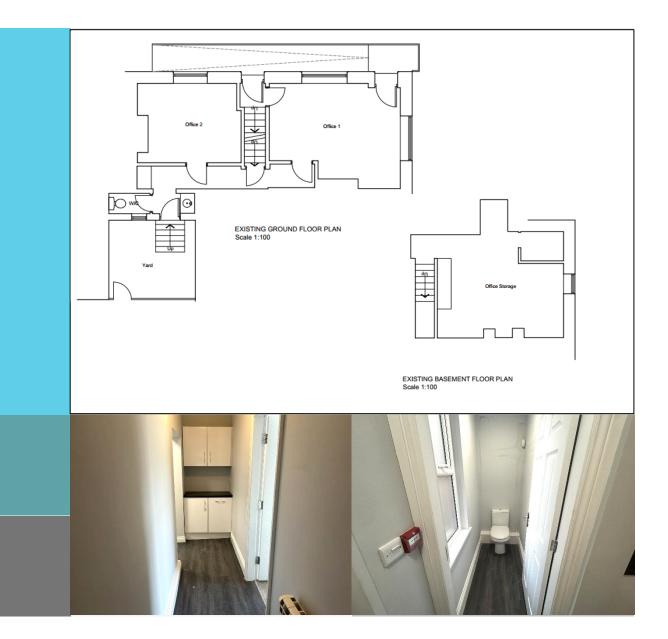

## **Prominent Commercial Unit** Within Central Ilkley.....

The property is located on South Hawksworth Street in Central Ilkley. The unit is accessed from a DDA compliant ramped access to the front which leads into 2 separate rooms, kitchenette, WC as well as some useful basement storage. The property has recently been refurbished to a high standard and benefits from a separate rear access.

The Estate Office, Wilton House, Station Road, Tadcaster, North Yorkshire LS24 9SG. 01937 530853 www.malcolm-stuart.com

| Description  | SQM   | SQ.FT |
|--------------|-------|-------|
| Ground Floor | 46.45 | 500   |
| Basement     | 24.87 | 267   |
| Total        | 71.32 | 767   |