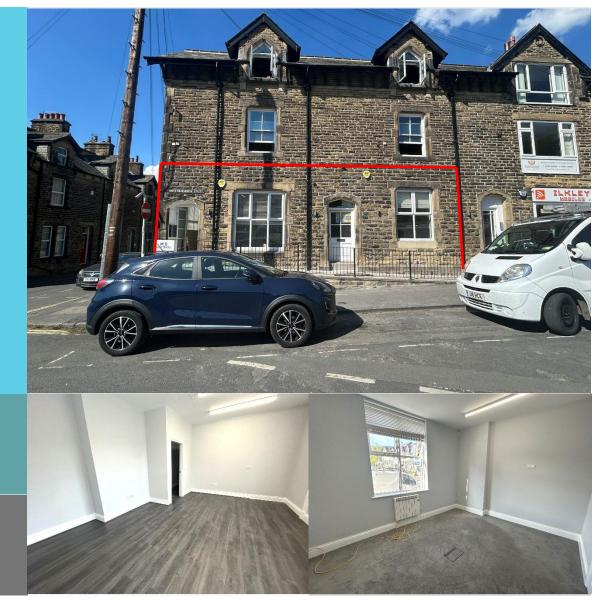

# TO LET -PROMINENT RETAIL / OFFICE UNIT

9-11 SOUTH HAWKSWORTH STREET, ILKLEY, LS29 9DX

- Popular Spa Town
- Prominent Central Location
- > Suitable For A Variety Of Uses STP
- > Recently Refurbished To High Spec
- > Adjacent Dalesway Shopping Centre

## **Prominent Commercial Unit** Within Central Ilkley.....

The property is located on South Hawksworth Street in Central Ilkley. The unit is accessed from a DDA compliant ramped access to the front which leads into 2 separate rooms, kitchenette, WC as well as some useful basement storage. The property has recently been refurbished to a high standard and benefits from a separate rear access.

Situated fronting South Hawksworth Street, the unit benefits from great exposure, especially being adjacent the Dalesway Shopping Centre, associated main car park and a short distance from Brook Street, considered the prime retail pitch within the town.