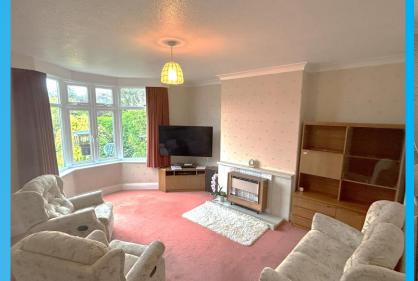

The property has a gated, paved driveway leading to a stepped front entrance and garage with a small front garden and side gated access to the extensive rear gardens.

The ground floor has front and back carpeted lounges both of which benefit from bay windows. Accessed off the entrance hall there is a small toilet and wash basin which extends into the garage with the kitchen being at the rear leading to a utility room which has internal access to the garage as well as a door to the rear gardens.

## **Accommodation**

Approx dimensions;

Sitting Room – 3.63m x 4.1m Lounge – 4.28m x 4.1m Kitchen – 4.0 m x 3.08m Utility – 2.41m x 2.71m Toilet - 0.98m x 2.04m

Bedroom 1 - 4.13m x 4.35m Bedroom 2 – 4.13m x 3.64m Bedroom 3 - 2.02m x 2.57m