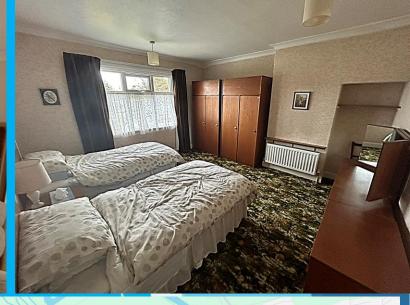

At first floor level there is a house bathroom, two large double bedrooms as well as a single bedroom and small storage cupboard.

The property is served by a Worcester gas fired central heating boiler.

## **Accommodation**

Approx dimensions;

Sitting Room – 3.63m x 4.1m Lounge – 4.28m x 4.1m Kitchen – 4.0 m x 3.08m Utility – 2.41m x 2.71m Toilet - 0.98m x 2.04m

Bedroom 1 - 4.13m x 4.35m Bedroom 2 – 4.13m x 3.64m Bedroom 3 - 2.02m x 2.57m