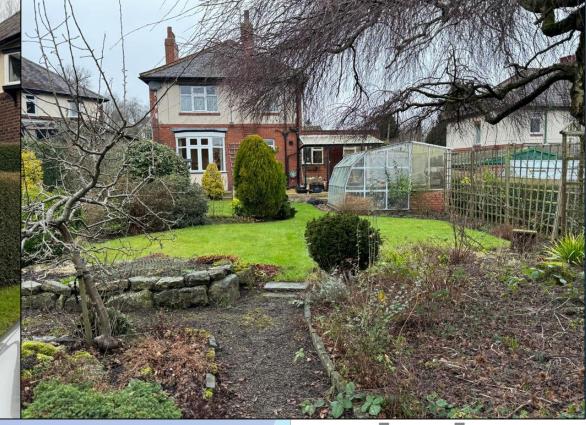

9 WEST MOUNT, TADCASTER, NORTH YORKSHIRE, LS24 9LB Offers in the region of £425,000

- Detached
- 3 bedroom
- Extensive rear garden

- Garage
- Cul-de-sac Location
- Tadcaster Grammar School Catchment

The property has a gated, paved driveway leading to a stepped front entrance and garage with a small front garden and side gated access to the extensive rear gardens.

The ground floor has front and back carpeted lounges both of which benefit from bay windows. Accessed off the entrance hall there is a small toilet and wash basin which extends into the garage with the kitchen being at the rear leading to a utility room which has internal access to the garage as well as a door to the rear gardens.