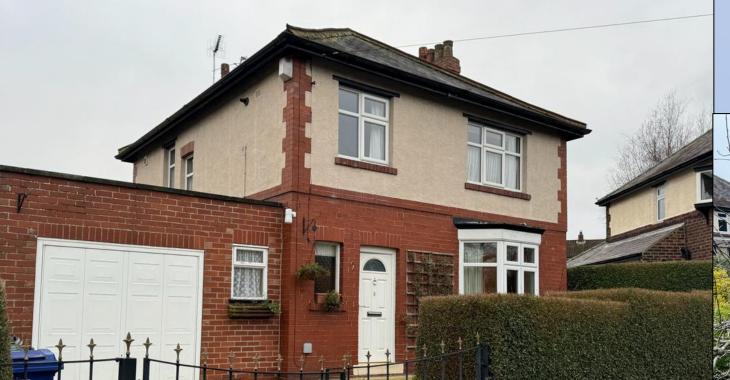

9 WEST MOUNT, TADCASTER, NORTH YORKSHIRE, LS24 9LB Offers in the region of £425,000

- Detached
- 3 bedroom
- Extensive rear garden

- Garage
- Cul-de-sac Location
- Tadcaster Grammar School Catchment

## Description

Three-bedroom detached property set in a cul-de-sac location in the popular market town of Tadcaster. The property is a perfect family home in need of modernisation and ready for someone to put their own stamp on it with scope to further extend.

The property has a gated, paved driveway leading to a stepped front entrance and garage with a small front garden and side gated access to the extensive rear gardens.

The ground floor has front and back carpeted lounges both of which benefit from bay windows. Accessed off the entrance hall there is a small toilet and wash basin which extends into the garage with the kitchen being at the rear leading to a utility room which has internal access to the garage as well as a door to the rear gardens.