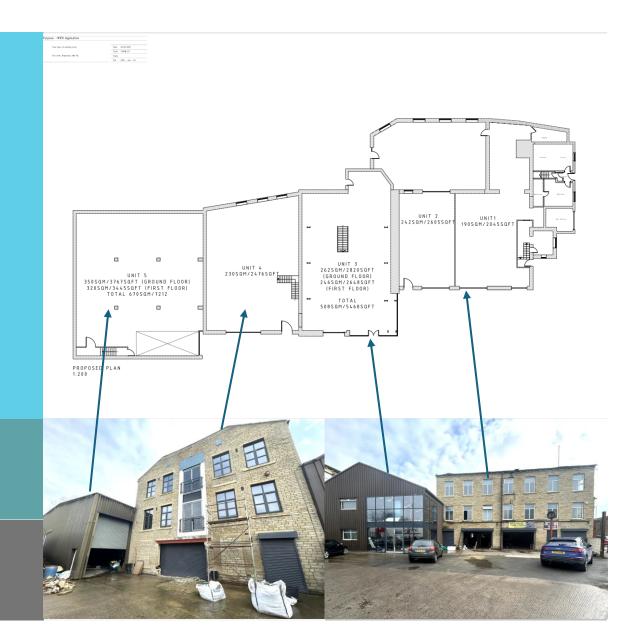

## 5 Workshop / Showroom / Warehouse Unit Available, Currently Undergoing Refurbishment......

The site is located just off Clifton Road in Brighouse. The buildings are undergoing a full refurbishment program of works but will provide 5 No Units (sizes on the schedule and plan contained within these details). It is envisaged the units will be finished to a shell spec with separately metered utilities for each unit.

The Estate Office, Wilton House, Station Road, Tadcaster, North Yorkshire LS24 9SG. 01937 530853 www.malcolm-stuart.com

| Description  | SQM              | SQ.FT                |
|--------------|------------------|----------------------|
| Unit 1 (LET) | GF 190           | GF 2,045             |
| Unit 2       | GF 242           | GF 2,605             |
| Unit 3       | GF 262<br>FF 246 | GF 2,820<br>FF 2,648 |
| Unit 4       | GF 230           | GF 2,476             |
| Unit 5       | GF 350<br>FF 320 | GF 3,767<br>FF 3,445 |