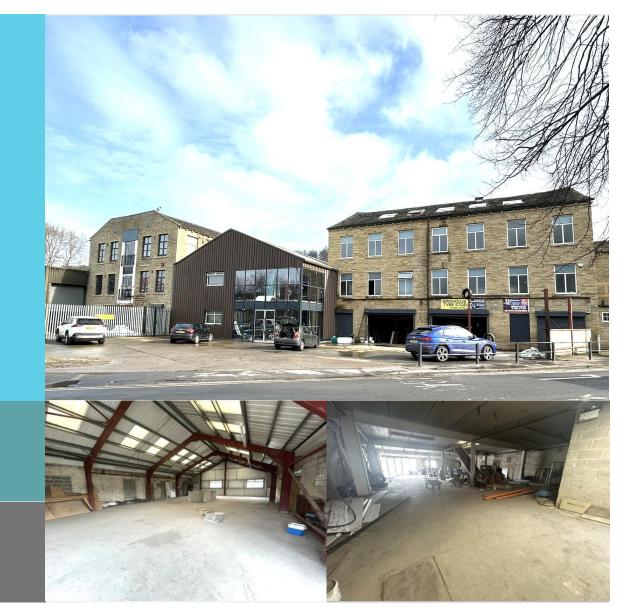

## 5 Workshop / Showroom / Warehouse Unit Available, Currently Undergoing Refurbishment......

The site is located just off Clifton Road in Brighouse. The buildings are undergoing a full refurbishment program of works but will provide 5 No Units (sizes on the schedule and plan contained within these details). It is envisaged the units will be finished to a shell spec with separately metered utilities for each unit.

The units are located on Clifton Road which is a heavily trafficked access road into Brighouse from Junction 25 of the M62 approximately 2 miles to the South East.

The site enjoys good prominence to Clifton Road and is surrounded by a hub of commercial and industrial users to include showrooms, supermarkets, trade warehouse and garages. The units would be suitable for a variety of uses STP