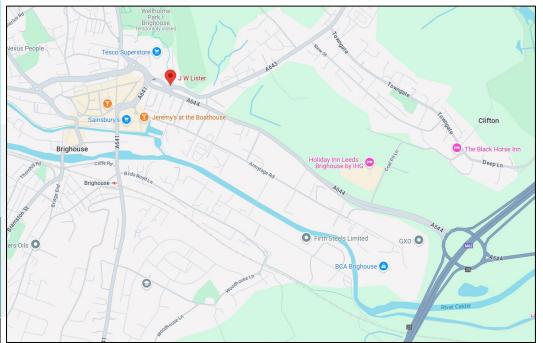

The units are located on Clifton Road which is a heavily trafficked access road into Brighouse from Junction 25 of the M62 approximately 2 miles to the South East.

The site enjoys good prominence to Clifton Road and is surrounded by a hub of commercial and industrial users to include showrooms, supermarkets, trade warehouse and garages. The units would be suitable for a variety of uses STP