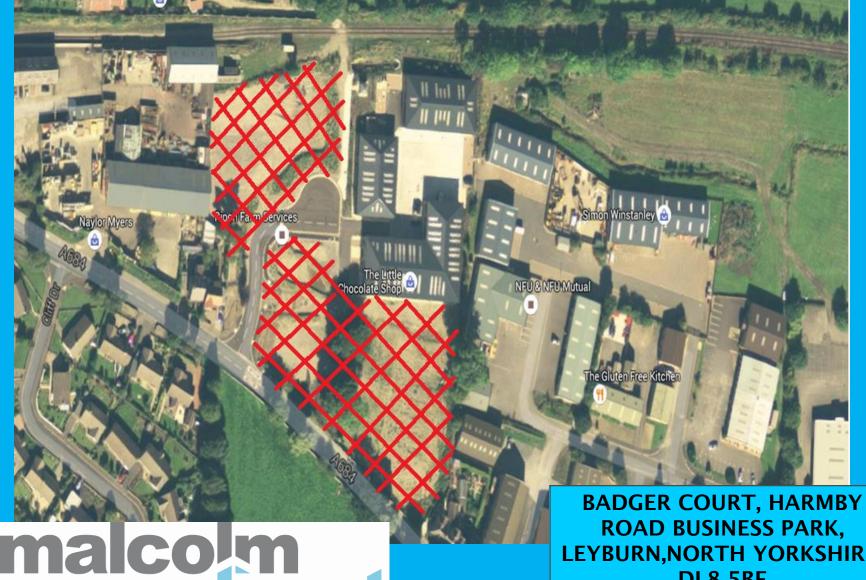

## TO LET – WAREHOUSE / WORKSHOP / OFFICES - DESIGN AND BUILD OPPORTUNITIES

stuar

PROPERTY CONSULTANTS

- 4 Acre Site
- Unit sizes 3,000 30,000 sq.ft
- Built to suit your requirement
- For further details contact James Stuart -07841470654 /

## **LOCATION**

The site is located on the Eastern edge of Leyburn.

Leyburn is a thriving and popular market town situated at the gateway to the Wensleydale Countryside. Leyburn is well located with direct access to the A1(M) via A684 11 miles to the East.