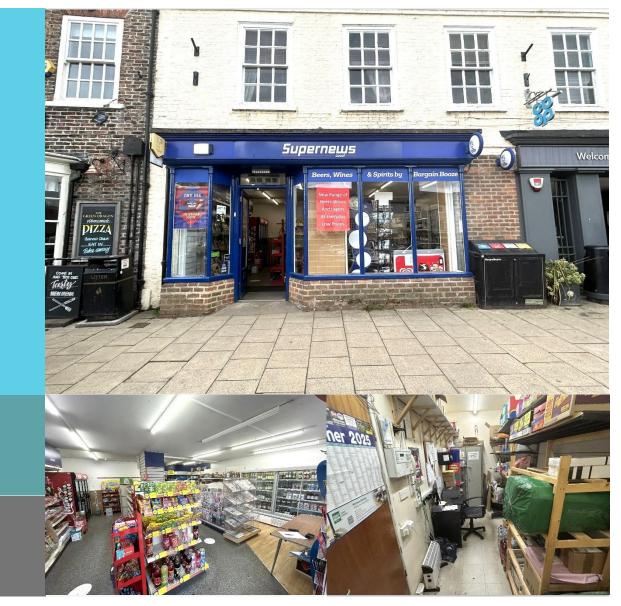

# **DESCRIPTION**

Ground floor retail premises extending to approximately 694 sq.ft and forming part of a substantial Grade II listed building fronting the Market Place in Bedale, North Yorkshire. The unit comprises open plan sales area to the front with ancillary storage and WC facilities to the rear. The unit was formerly a newsagents but would suit a variety of different occupiers. There are commercial users within the upper floors and the Cooperative Supermarket adjacent which generates excellent footfall and exposure for the unit.